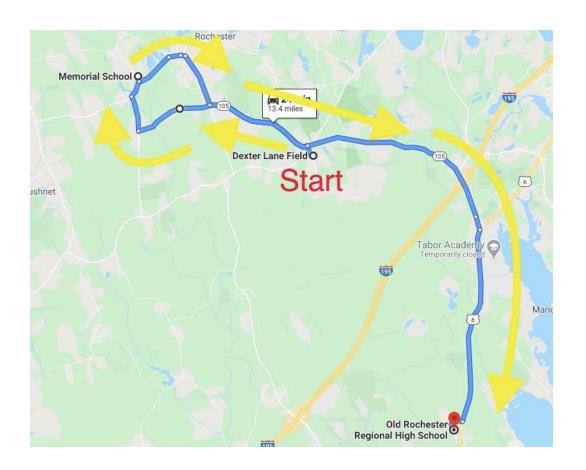

## ORR SENIOR PARADE 2020 ROCHESTER ROUTE

## Start: Dexter Lane Fields \*Parade to begin at 6:45 p.m.

- 1. Turn Right onto Dexter Lane
- Left on Rounseville Road/Rt. 105.
- 3. Right onto Cushman Road/ Rt. 105
- 4. Right at Lloyd's Market onto Hartley Road
- 5. Left onto Pine Street
- 6. Right into **Rochester Memorial School** and loop through parking lot
- 7. Exit RMS Right onto Pine Street
- 8. Right onto Snipatuit Rd.
- 9. Left onto Hartley Road
- 10. Bear right onto Vaughn Hill
- 11. After Cervelli's Farmstand, left onto Rounseville Rd./Rt. 105
- 12. Follow 105 into Marion
- 13. Right onto Route 6
- 14. Right into Old Rochester Regional High School!